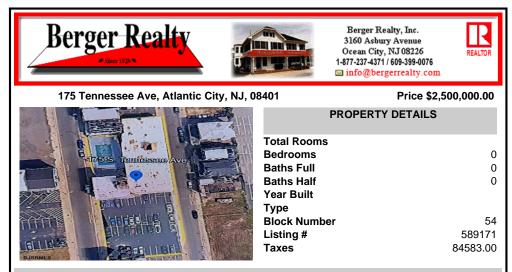

## COMMENTS

A very rare opportunity to own a beachblock property with a long term land lease in place. Land lease tenant is the Super 8 Hotel along with certain parking lots. Lease is NNN and this is a prime investment for a 1031 exchange buyer. The addresses being sold are: 175, 181 and 187 South Tennessee Ave and 140, 142, 150, 154 and 158 South Ocean Avenue. For additional informat ...

## COMMENTS

A very rare opportunity to own a beachblock property with a long term land lease in place. Land lease tenant is the Super 8 Hotel along with certain parking lots. Lease is NNN and this is a prime investment for a 1031 exchange buyer. The addresses being sold are: 175, 181 and 187 South Tennessee Ave and 140, 142, 150, 154 and 158 South Ocean Avenue. For additional informat...