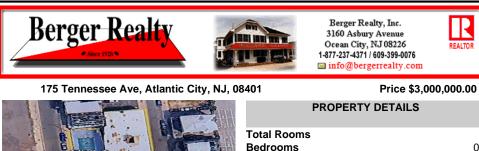

| The states  | Total Rooms  |          |
|-------------|--------------|----------|
| See Ave     | Bedrooms     | 0        |
|             | Baths Full   | 0        |
|             | Baths Half   | 0        |
| EP Stranger | Year Built   |          |
|             | Туре         |          |
|             | Block Number | 54       |
|             | Listing #    | 589171   |
| IBEL .      | Taxes        | 84583.00 |
|             |              |          |

## COMMENTS

A very rare opportunity to own a beachblock property with a long term land lease in place. Land lease tenant is the Super 8 Hotel along with certain parking lots. Lease is NNN and this is a prime investment for a 1031 exchange buyer. The addresses being sold are: 175, 181 and 187 South Tennessee Ave and 140, 142, 150, 154 and 158 South Ocean Avenue. For additional informat ...