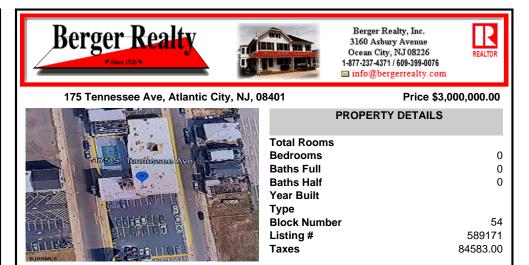

| The states  | Total Rooms  |          |
|-------------|--------------|----------|
| See Ave     | Bedrooms     | 0        |
|             | Baths Full   | 0        |
|             | Baths Half   | 0        |
| EP Stranger | Year Built   |          |
|             | Туре         |          |
|             | Block Number | 54       |
|             | Listing #    | 589171   |
| IBEL .      | Taxes        | 84583.00 |
|             |              |          |

## COMMENTS

A very rare opportunity to own a beachblock property with a long term land lease in place. Land lease tenant is the Super 8 Hotel along with certain parking lots. Lease is NNN and this is a prime investment for a 1031 exchange buyer. The addresses being sold are: 175, 181 and 187 South Tennessee Ave and 140, 142, 150, 154 and 158 South Ocean Avenue. For additional informat ...