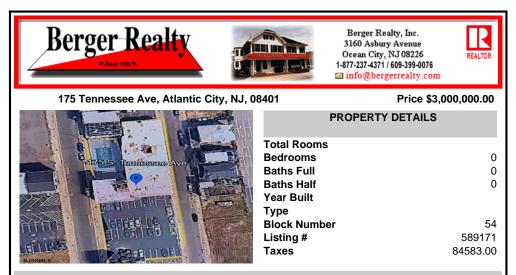

### COMMENTS

A very rare opportunity to own a beachblock property with a long term land lease in place. Land lease tenant is the Super 8 Hotel along with certain parking lots. Lease is NNN and this is a prime investment for a 1031 exchange buyer. The addresses being sold are: 175, 181 and 187 South Tennessee Ave and 140, 142, 150, 154 and 158 South Ocean Avenue. For additional informat ...

## COMMENTS

A very rare opportunity to own a beachblock property with a long term land lease in place. Land lease tenant is the Super 8 Hotel along with certain parking lots. Lease is NNN and this is a prime investment for a 1031 exchange buyer. The addresses being sold are: 175, 181 and 187 South Tennessee Ave and 140, 142, 150, 154 and 158 South Ocean Avenue. For additional informat...