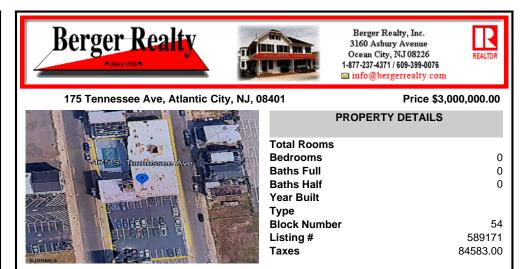

COMMENTS

Baths Full

**Baths Half** 

Year Built

Type Block Number

Taxes

A very rare opportunity to own a beachblock property with a long term land lease in place. Land lease tenant is the Super 8 Hotel along with certain parking lots. Lease is NNN and this is a prime investment for a 1031 exchange buyer. The addresses being sold are: 175, 181 and 187 South Tennessee Ave and 140, 142, 150, 154 and 158 South Ocean Avenue. For additional informat ...

## COMMENTS

A very rare opportunity to own a beachblock property with a long term land lease in place. Land lease tenant is the Super 8 Hotel along with certain parking lots. Lease is NNN and this is a prime investment for a 1031 exchange buyer. The addresses being sold are: 175, 181 and 187 South Tennessee Ave and 140, 142, 150, 154 and 158 South Ocean Avenue. For additional informat...