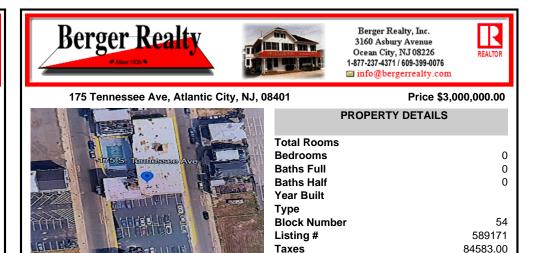

# COMMENTS

A very rare opportunity to own a beachblock property with a long term land lease in place. Land lease tenant is the Super 8 Hotel along with certain parking lots. Lease is NNN and this is a prime investment for a 1031 exchange buyer. The addresses being sold are: 175, 181 and 187 South Tennessee Ave and 140, 142, 150, 154 and 158 South Ocean Avenue. For additional informat ...

## COMMENTS

A very rare opportunity to own a beachblock property with a long term land lease in place. Land lease tenant is the Super 8 Hotel along with certain parking lots. Lease is NNN and this is a prime investment for a 1031 exchange buyer. The addresses being sold are: 175, 181 and 187 South Tennessee Ave and 140, 142, 150, 154 and 158 South Ocean Avenue. For additional informat...