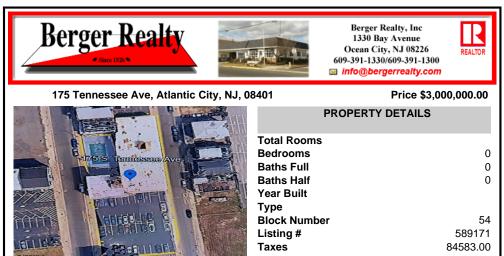

## COMMENTS

A very rare opportunity to own a beachblock property with a long term land lease in place. Land lease tenant is the Super 8 Hotel along with certain parking lots. Lease is NNN and this is a prime investment for a 1031 exchange buyer. The addresses being sold are: 175, 181 and 187 South Tennessee Ave and 140, 142, 150, 154 and 158 South Ocean Avenue. For additional informat ...

### COMMENTS

A very rare opportunity to own a beachblock property with a long term land lease in place. Land lease tenant is the Super 8 Hotel along with certain parking lots. Lease is NNN and this is a prime investment for a 1031 exchange buyer. The addresses being sold are: 175, 181 and 187 South Tennessee Ave and 140, 142, 150, 154 and 158 South Ocean Avenue. For additional informat...