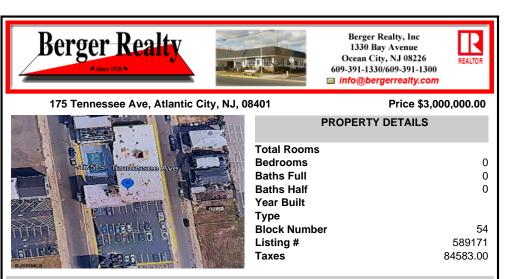

## COMMENTS

A very rare opportunity to own a beachblock property with a long term land lease in place. Land lease tenant is the Super 8 Hotel along with certain parking lots. Lease is NNN and this is a prime investment for a 1031 exchange buyer. The addresses being sold are: 175, 181 and 187 South Tennessee Ave and 140, 142, 150, 154 and 158 South Ocean Avenue. For additional informat ...

### COMMENTS

A very rare opportunity to own a beachblock property with a long term land lease in place. Land lease tenant is the Super 8 Hotel along with certain parking lots. Lease is NNN and this is a prime investment for a 1031 exchange buyer. The addresses being sold are: 175, 181 and 187 South Tennessee Ave and 140, 142, 150, 154 and 158 South Ocean Avenue. For additional informat...