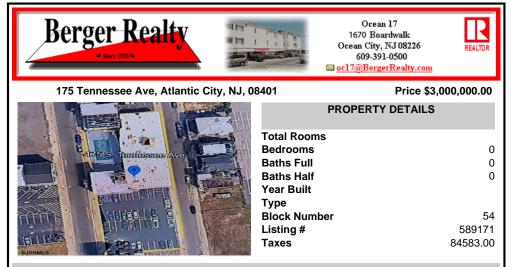

## COMMENTS

A very rare opportunity to own a beachblock property with a long term land lease in place. Land lease tenant is the Super 8 Hotel along with certain parking lots. Lease is NNN and this is a prime investment for a 1031 exchange buyer. The addresses being sold are: 175, 181 and 187 South Tennessee Ave and 140, 142, 150, 154 and 158 South Ocean Avenue. For additional informat...

### **PROPERTY FEATURES**

#### CONTACT

Scan to see Property page.

Ask for Linda Watts Berger Realty Inc 1670 Boardwalk, Ocean City Call: 609-230-6595 Email to: Ijw@bergerrealty.com