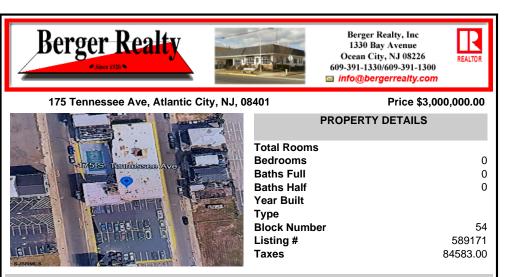

### COMMENTS

A very rare opportunity to own a beachblock property with a long term land lease in place. Land lease tenant is the Super 8 Hotel along with certain parking lots. Lease is NNN and this is a prime investment for a 1031 exchange buyer. The addresses being sold are: 175, 181 and 187 South Tennessee Ave and 140, 142, 150, 154 and 158 South Ocean Avenue. For additional informat ...

## COMMENTS

A very rare opportunity to own a beachblock property with a long term land lease in place. Land lease tenant is the Super 8 Hotel along with certain parking lots. Lease is NNN and this is a prime investment for a 1031 exchange buyer. The addresses being sold are: 175, 181 and 187 South Tennessee Ave and 140, 142, 150, 154 and 158 South Ocean Avenue. For additional informat...