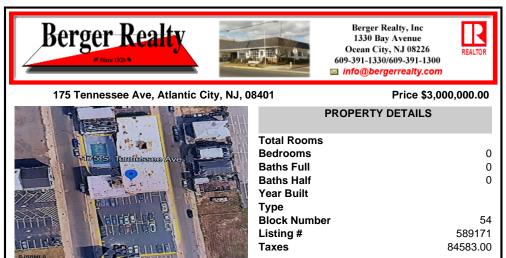

### COMMENTS

A very rare opportunity to own a beachblock property with a long term land lease in place. Land lease tenant is the Super 8 Hotel along with certain parking lots. Lease is NNN and this is a prime investment for a 1031 exchange buyer. The addresses being sold are: 175, 181 and 187 South Tennessee Ave and 140, 142, 150, 154 and 158 South Ocean Avenue. For additional informat ...

## COMMENTS

A very rare opportunity to own a beachblock property with a long term land lease in place. Land lease tenant is the Super 8 Hotel along with certain parking lots. Lease is NNN and this is a prime investment for a 1031 exchange buyer. The addresses being sold are: 175, 181 and 187 South Tennessee Ave and 140, 142, 150, 154 and 158 South Ocean Avenue. For additional informat...