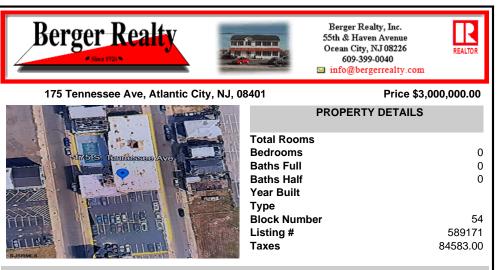

## COMMENTS

A very rare opportunity to own a beachblock property with a long term land lease in place. Land lease tenant is the Super 8 Hotel along with certain parking lots. Lease is NNN and this is a prime investment for a 1031 exchange buyer. The addresses being sold are: 175, 181 and 187 South Tennessee Ave and 140, 142, 150, 154 and 158 South Ocean Avenue. For additional informat ...

### COMMENTS

A very rare opportunity to own a beachblock property with a long term land lease in place. Land lease tenant is the Super 8 Hotel along with certain parking lots. Lease is NNN and this is a prime investment for a 1031 exchange buyer. The addresses being sold are: 175, 181 and 187 South Tennessee Ave and 140, 142, 150, 154 and 158 South Ocean Avenue. For additional informat...