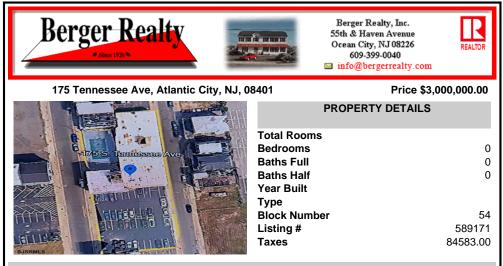

## COMMENTS

A very rare opportunity to own a beachblock property with a long term land lease in place. Land lease tenant is the Super 8 Hotel along with certain parking lots. Lease is NNN and this is a prime investment for a 1031 exchange buyer. The addresses being sold are: 175, 181 and 187 South Tennessee Ave and 140, 142, 150, 154 and 158 South Ocean Avenue. For additional informat ...

### COMMENTS

A very rare opportunity to own a beachblock property with a long term land lease in place. Land lease tenant is the Super 8 Hotel along with certain parking lots. Lease is NNN and this is a prime investment for a 1031 exchange buyer. The addresses being sold are: 175, 181 and 187 South Tennessee Ave and 140, 142, 150, 154 and 158 South Ocean Avenue. For additional informat...