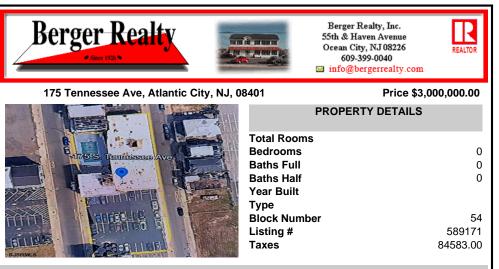

## COMMENTS

A very rare opportunity to own a beachblock property with a long term land lease in place. Land lease tenant is the Super 8 Hotel along with certain parking lots. Lease is NNN and this is a prime investment for a 1031 exchange buyer. The addresses being sold are: 175, 181 and 187 South Tennessee Ave and 140, 142, 150, 154 and 158 South Ocean Avenue. For additional informat...