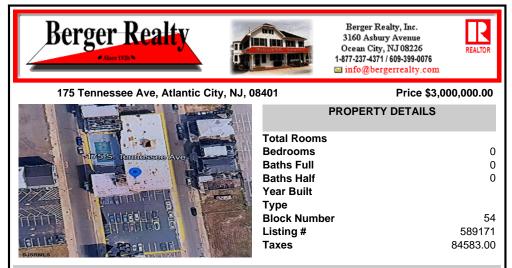

Year Built

Listing #

Taxes

Type Block Number

A very rare opportunity to own a beachblock property with a long term land lease in place. Land lease tenant is the Super 8 Hotel along with certain parking lots. Lease is NNN and this is a prime investment for a 1031 exchange buyer. The addresses being sold are: 175, 181 and 187 South Tennessee Ave and 140, 142, 150, 154 and 158 South Ocean Avenue. For additional informat...

## COMMENTS

A very rare opportunity to own a beachblock property with a long term land lease in place. Land lease tenant is the Super 8 Hotel along with certain parking lots. Lease is NNN and this is a prime investment for a 1031 exchange buyer. The addresses being sold are: 175, 181 and 187 South Tennessee Ave and 140, 142, 150, 154 and 158 South Ocean Avenue. For additional informat...