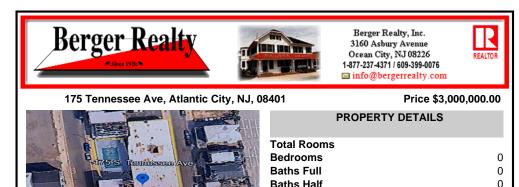

Year Built

Listing #

Taxes

Type Block Number

A very rare opportunity to own a beachblock property with a long term land lease in place. Land lease tenant is the Super 8 Hotel along with certain parking lots. Lease is NNN and this is a prime investment for a 1031 exchange buyer. The addresses being sold are: 175, 181 and 187 South Tennessee Ave and 140, 142, 150, 154 and 158 South Ocean Avenue. For additional informat...

## COMMENTS

A very rare opportunity to own a beachblock property with a long term land lease in place. Land lease tenant is the Super 8 Hotel along with certain parking lots. Lease is NNN and this is a prime investment for a 1031 exchange buyer. The addresses being sold are: 175, 181 and 187 South Tennessee Ave and 140, 142, 150, 154 and 158 South Ocean Avenue. For additional informat...