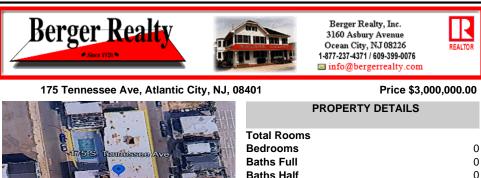

**Baths Half** Year Built Type Block Number 54 Listing # 589171 Taxes 84583.00

## COMMENTS

A very rare opportunity to own a beachblock property with a long term land lease in place. Land lease tenant is the Super 8 Hotel along with certain parking lots. Lease is NNN and this is a prime investment for a 1031 exchange buyer. The addresses being sold are: 175, 181 and 187 South Tennessee Ave and 140, 142, 150, 154 and 158 South Ocean Avenue. For additional informat ...