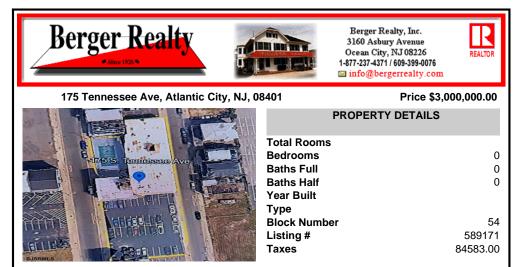

**Baths Half** Year Built Type Block Number 54 Listing # 589171 Taxes 84583.00

## COMMENTS

A very rare opportunity to own a beachblock property with a long term land lease in place. Land lease tenant is the Super 8 Hotel along with certain parking lots. Lease is NNN and this is a prime investment for a 1031 exchange buyer. The addresses being sold are: 175, 181 and 187 South Tennessee Ave and 140, 142, 150, 154 and 158 South Ocean Avenue. For additional informat...