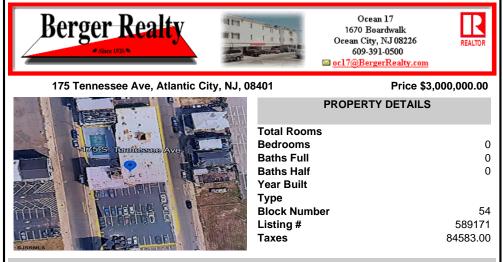

## COMMENTS

A very rare opportunity to own a beachblock property with a long term land lease in place. Land lease tenant is the Super 8 Hotel along with certain parking lots. Lease is NNN and this is a prime investment for a 1031 exchange buyer. The addresses being sold are: 175, 181 and 187 South Tennessee Ave and 140, 142, 150, 154 and 158 South Ocean Avenue. For additional informat...