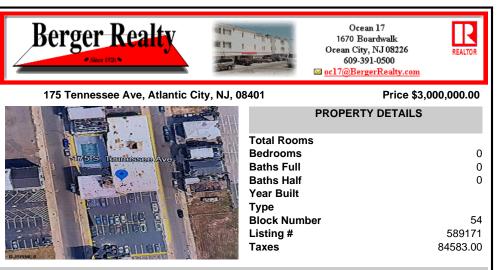

## COMMENTS

A very rare opportunity to own a beachblock property with a long term land lease in place. Land lease tenant is the Super 8 Hotel along with certain parking lots. Lease is NNN and this is a prime investment for a 1031 exchange buyer. The addresses being sold are: 175, 181 and 187 South Tennessee Ave and 140, 142, 150, 154 and 158 South Ocean Avenue. For additional informat...