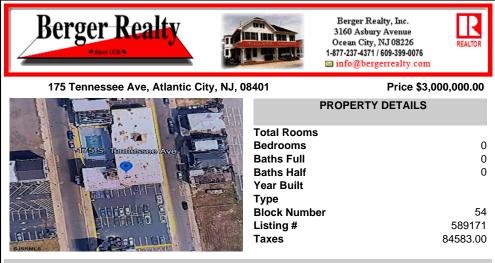

## COMMENTS

A very rare opportunity to own a beachblock property with a long term land lease in place. Land lease tenant is the Super 8 Hotel along with certain parking lots. Lease is NNN and this is a prime investment for a 1031 exchange buyer. The addresses being sold are: 175, 181 and 187 South Tennessee Ave and 140, 142, 150, 154 and 158 South Ocean Avenue. For additional informat...