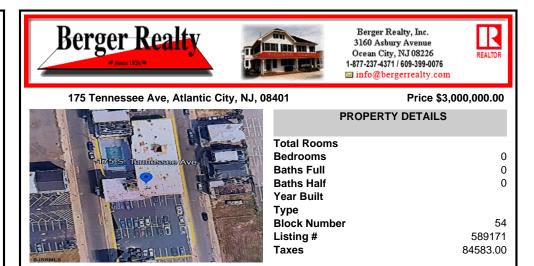

|                            | Total Rooms  |          |
|----------------------------|--------------|----------|
| 5 S. Tennessee Ave         | Bedrooms     | 0        |
|                            | Baths Full   | 0        |
| Part Part                  | Baths Half   | 0        |
|                            | Year Built   |          |
|                            | Туре         |          |
| LEILER A CONTRACTOR        | Block Number | 54       |
| ELL CIDEL BIO RE - DECENSE | Listing #    | 589171   |
| P PROBILISEL               | Taxes        | 84583.00 |
|                            |              |          |