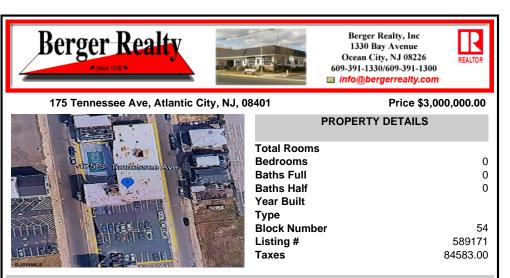

## COMMENTS

A very rare opportunity to own a beachblock property with a long term land lease in place. Land lease tenant is the Super 8 Hotel along with certain parking lots. Lease is NNN and this is a prime investment for a 1031 exchange buyer. The addresses being sold are: 175, 181 and 187 South Tennessee Ave and 140, 142, 150, 154 and 158 South Ocean Avenue. For additional informat ...

## COMMENTS

A very rare opportunity to own a beachblock property with a long term land lease in place. Land lease tenant is the Super 8 Hotel along with certain parking lots. Lease is NNN and this is a prime investment for a 1031 exchange buyer. The addresses being sold are: 175, 181 and 187 South Tennessee Ave and 140, 142, 150, 154 and 158 South Ocean Avenue. For additional informat...