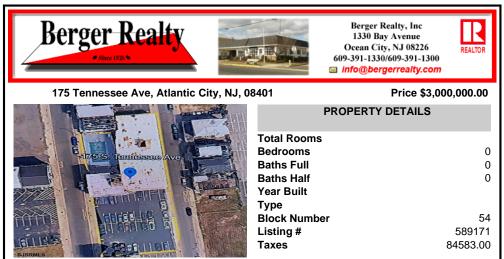

## COMMENTS

A very rare opportunity to own a beachblock property with a long term land lease in place. Land lease tenant is the Super 8 Hotel along with certain parking lots. Lease is NNN and this is a prime investment for a 1031 exchange buyer. The addresses being sold are: 175, 181 and 187 South Tennessee Ave and 140, 142, 150, 154 and 158 South Ocean Avenue. For additional informat ...

## COMMENTS

A very rare opportunity to own a beachblock property with a long term land lease in place. Land lease tenant is the Super 8 Hotel along with certain parking lots. Lease is NNN and this is a prime investment for a 1031 exchange buyer. The addresses being sold are: 175, 181 and 187 South Tennessee Ave and 140, 142, 150, 154 and 158 South Ocean Avenue. For additional informat...