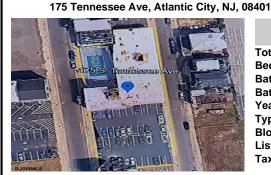

Price \$3,000,000.00

175 Tennessee Ave, Atlantic City, NJ, 08401

PROPERTY DETAILS

# Total Rooms Bedrooms Baths Full Baths Half Year Built

Type
Block Number 54
Listing # 589171
Taxes 84583.00

# COMMENTS

A very rare opportunity to own a beachblock property with a long term land lease in place. Land lease tenant is the Super 8 Hotel along with certain parking lots. Lease is NNN and this is a prime investment for a 1031 exchange buyer. The addresses being sold are: 175, 181 and 187 South Tennessee Ave and 140, 142, 150, 154 and 158 South Ocean Avenue. For additional informat...