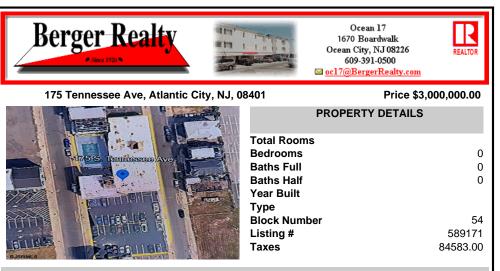

## COMMENTS

A very rare opportunity to own a beachblock property with a long term land lease in place. Land lease tenant is the Super 8 Hotel along with certain parking lots. Lease is NNN and this is a prime investment for a 1031 exchange buyer. The addresses being sold are: 175, 181 and 187 South Tennessee Ave and 140, 142, 150, 154 and 158 South Ocean Avenue. For additional informat ...

## COMMENTS

A very rare opportunity to own a beachblock property with a long term land lease in place. Land lease tenant is the Super 8 Hotel along with certain parking lots. Lease is NNN and this is a prime investment for a 1031 exchange buyer. The addresses being sold are: 175, 181 and 187 South Tennessee Ave and 140, 142, 150, 154 and 158 South Ocean Avenue. For additional informat...