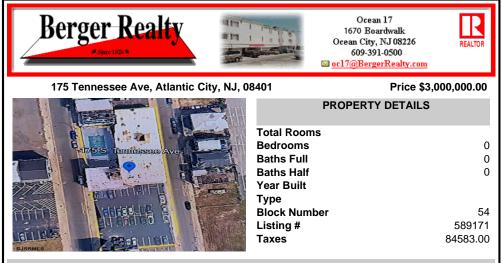

## COMMENTS

A very rare opportunity to own a beachblock property with a long term land lease in place. Land lease tenant is the Super 8 Hotel along with certain parking lots. Lease is NNN and this is a prime investment for a 1031 exchange buyer. The addresses being sold are: 175, 181 and 187 South Tennessee Ave and 140, 142, 150, 154 and 158 South Ocean Avenue. For additional informat ...

## COMMENTS

A very rare opportunity to own a beachblock property with a long term land lease in place. Land lease tenant is the Super 8 Hotel along with certain parking lots. Lease is NNN and this is a prime investment for a 1031 exchange buyer. The addresses being sold are: 175, 181 and 187 South Tennessee Ave and 140, 142, 150, 154 and 158 South Ocean Avenue. For additional informat...