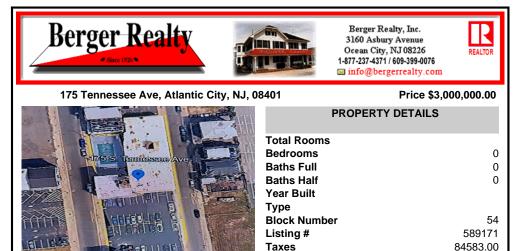

## COMMENTS

Year Built

A very rare opportunity to own a beachblock property with a long term land lease in place. Land lease tenant is the Super 8 Hotel along with certain parking lots. Lease is NNN and this is a prime investment for a 1031 exchange buyer. The addresses being sold are: 175, 181 and 187 South Tennessee Ave and 140, 142, 150, 154 and 158 South Ocean Avenue. For additional informat...

## COMMENTS

A very rare opportunity to own a beachblock property with a long term land lease in place. Land lease tenant is the Super 8 Hotel along with certain parking lots. Lease is NNN and this is a prime investment for a 1031 exchange buyer. The addresses being sold are: 175, 181 and 187 South Tennessee Ave and 140, 142, 150, 154 and 158 South Ocean Avenue. For additional informat...