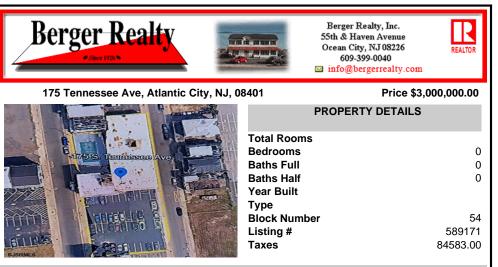

## COMMENTS

A very rare opportunity to own a beachblock property with a long term land lease in place. Land lease tenant is the Super 8 Hotel along with certain parking lots. Lease is NNN and this is a prime investment for a 1031 exchange buyer. The addresses being sold are: 175, 181 and 187 South Tennessee Ave and 140, 142, 150, 154 and 158 South Ocean Avenue. For additional informat ...