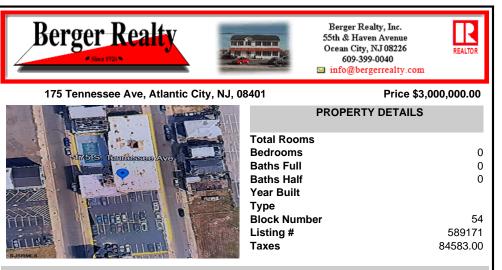

## COMMENTS

A very rare opportunity to own a beachblock property with a long term land lease in place. Land lease tenant is the Super 8 Hotel along with certain parking lots. Lease is NNN and this is a prime investment for a 1031 exchange buyer. The addresses being sold are: 175, 181 and 187 South Tennessee Ave and 140, 142, 150, 154 and 158 South Ocean Avenue. For additional informat...