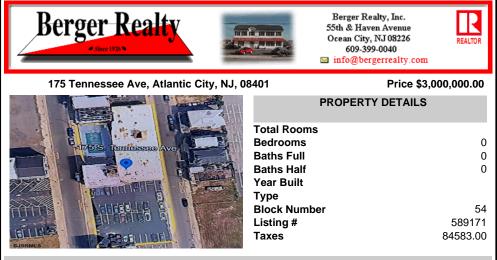

## COMMENTS

A very rare opportunity to own a beachblock property with a long term land lease in place. Land lease tenant is the Super 8 Hotel along with certain parking lots. Lease is NNN and this is a prime investment for a 1031 exchange buyer. The addresses being sold are: 175, 181 and 187 South Tennessee Ave and 140, 142, 150, 154 and 158 South Ocean Avenue. For additional informat...