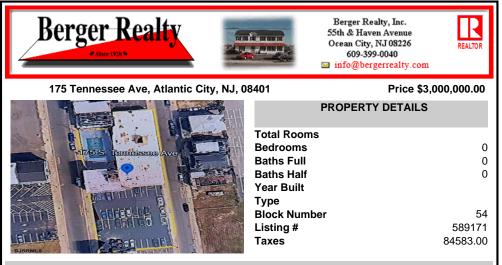

## COMMENTS

A very rare opportunity to own a beachblock property with a long term land lease in place. Land lease tenant is the Super 8 Hotel along with certain parking lots. Lease is NNN and this is a prime investment for a 1031 exchange buyer. The addresses being sold are: 175, 181 and 187 South Tennessee Ave and 140, 142, 150, 154 and 158 South Ocean Avenue. For additional informat...