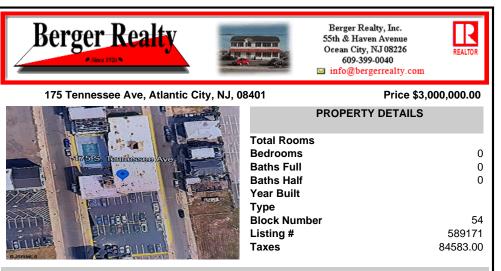

## COMMENTS

A very rare opportunity to own a beachblock property with a long term land lease in place. Land lease tenant is the Super 8 Hotel along with certain parking lots. Lease is NNN and this is a prime investment for a 1031 exchange buyer. The addresses being sold are: 175, 181 and 187 South Tennessee Ave and 140, 142, 150, 154 and 158 South Ocean Avenue. For additional informat ...