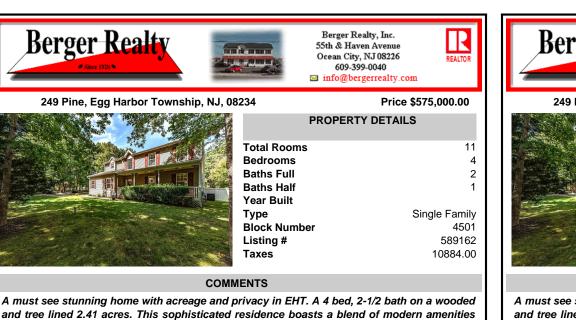

A must see stunning home with acreage and privacy in EHT. A 4 bed, 2-1/2 bath on a wooded and tree lined 2.41 acres. This sophisticated residence boasts a blend of modern amenities and timeless charm. The open concept living spaces are bathed in natural light. Newly Installed Quartz countertops, gas range & hood compliment the eat-in kitchen. The primary bedroom is large ...