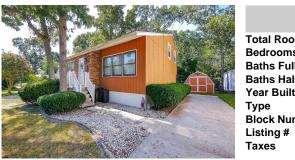

REALTO

Price \$349,900.00

54 Laurel, Somers Point, NJ, 08244

**Berger Realty** 

| Total Rooms  | 7             |
|--------------|---------------|
| Bedrooms     | 3             |
| Baths Full   | 1             |
| Baths Half   | 1             |
| Year Built   |               |
| Туре         | Single Family |
| Block Number | 1917          |
| Listing #    | 589161        |
| Taxes        | 6269.00       |
|              |               |

**PROPERTY DETAILS** 