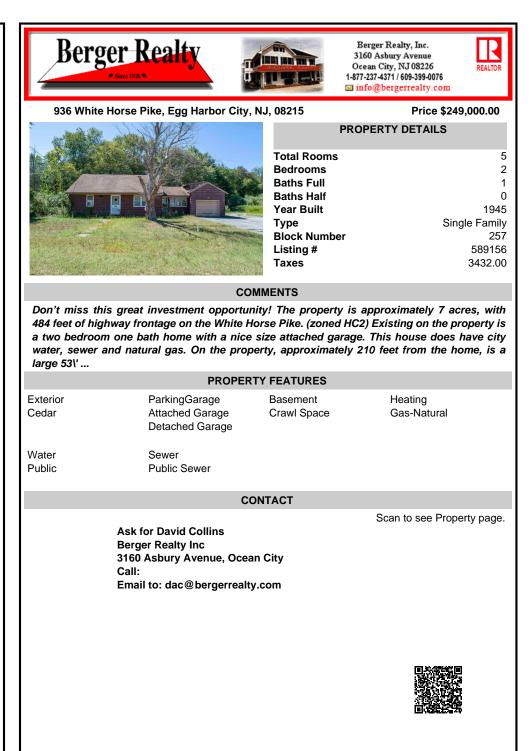

Don't miss this great investment opportunity! The property is approximately 7 acres, with 484 feet of highway frontage on the White Horse Pike. (zoned HC2) Existing on the property is a two bedroom one bath home with a nice size attached garage. This house does have city water, sewer and natural gas. On the property, approximately 210 feet from the home, is a large 531'...

|                   | PROPER                                                                                                       | RTY FEATURES            |                            |
|-------------------|--------------------------------------------------------------------------------------------------------------|-------------------------|----------------------------|
| Exterior<br>Cedar | ParkingGarage<br>Attached Garage<br>Detached Garage                                                          | Basement<br>Crawl Space | Heating<br>Gas-Natural     |
| Water<br>Public   | Sewer<br>Public Sewer                                                                                        |                         |                            |
|                   | C                                                                                                            | ONTACT                  |                            |
|                   | Ask for David Collins<br>Berger Realty Inc<br>3160 Asbury Avenue, Ocea<br>Call:<br>Email to: dac@bergerrealt |                         | Scan to see Property page. |