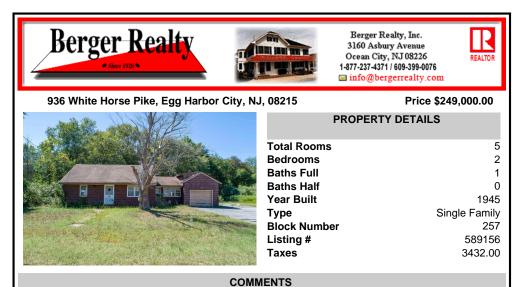

Don't miss this great investment opportunity! The property is approximately 7 acres, with 484 feet of highway frontage on the White Horse Pike. (zoned HC2) Existing on the property is a two bedroom one bath home with a nice size attached garage. This house does have city water, sewer and natural gas. On the property, approximately 210 feet from the home, is a large 531'...