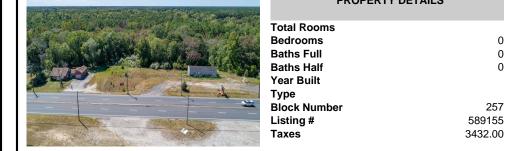

COMMENTS

Listing #

Taxes

Don't miss this great investment opportunity! The property is approximately 7 acres, with 484 feet of highway frontage on the White Horse Pike. (zoned HC2) Existing on the property is a two bedroom one bath home with a nice size attached garage. This house does have city water, sewer and natural gas. On the property, approximately 210 feet from the home, is a large 53\' ...

## COMMENTS

Don't miss this great investment opportunity! The property is approximately 7 acres, with 484 feet of highway frontage on the White Horse Pike. (zoned HC2) Existing on the property is a two bedroom one bath home with a nice size attached garage. This house does have city water, sewer and natural gas. On the property, approximately 210 feet from the home, is a large 53\' ...