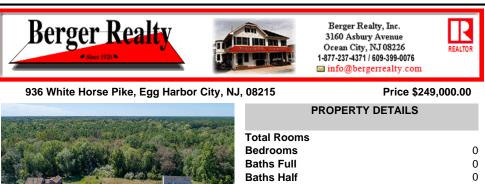

# 936 White Horse Pike, Egg Harbor City, NJ, 08215

#### Price \$249,000.00

0

0

0

257

589155

3432.00

| PROPERTY DETAILS                                                                                                |
|-----------------------------------------------------------------------------------------------------------------|
| Total Rooms<br>Bedrooms<br>Baths Full<br>Baths Half<br>Year Built<br>Type<br>Block Number<br>Listing #<br>Taxes |