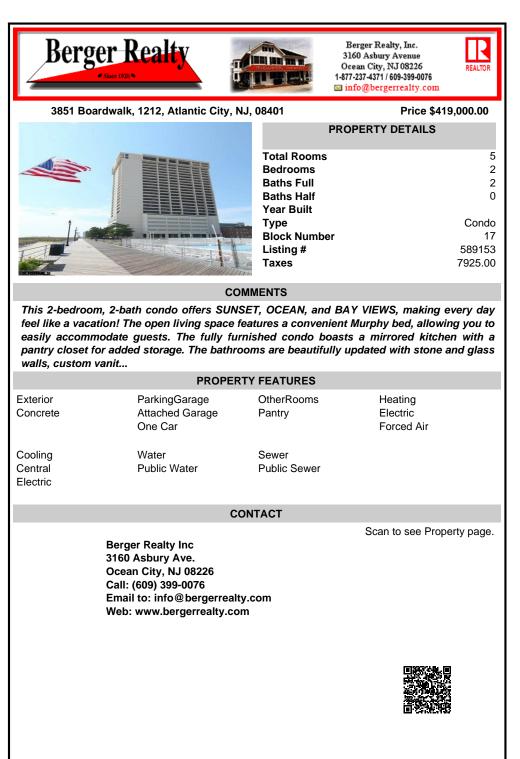

## COMMENTS

This 2-bedroom, 2-bath condo offers SUNSET, OCEAN, and BAY VIEWS, making every day feel like a vacation! The open living space features a convenient Murphy bed, allowing you to easily accommodate guests. The fully furnished condo boasts a mirrored kitchen with a pantry closet for added storage. The bathrooms are beautifully updated with stone and glass walls, custom vanit...