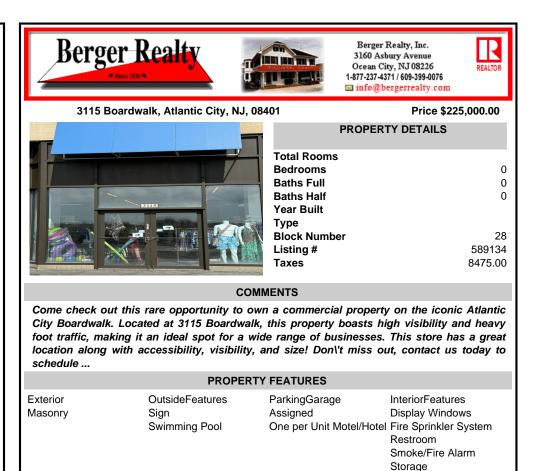

## COMMENTS

Come check out this rare opportunity to own a commercial property on the iconic Atlantic City Boardwalk. Located at 3115 Boardwalk, this property boasts high visibility and heavy foot traffic, making it an ideal spot for a wide range of businesses. This store has a great location along with accessibility, visibility, and size! Don't miss out, contact us today to schedule ...

|  |                       | PROPERTY FEATURES                        |                                                       |                                                                                                         |  |
|--|-----------------------|------------------------------------------|-------------------------------------------------------|---------------------------------------------------------------------------------------------------------|--|
|  | Exterior<br>Masonry   | OutsideFeatures<br>Sign<br>Swimming Pool | ParkingGarage<br>Assigned<br>One per Unit Motel/Hotel | InteriorFeatures<br>Display Windows<br>Fire Sprinkler System<br>Restroom<br>Smoke/Fire Alarm<br>Storage |  |
|  | Heating<br>Forced Air | Cooling<br>Central                       | Water<br>Public                                       | Sewer<br>Public Sewer                                                                                   |  |
|  |                       |                                          |                                                       |                                                                                                         |  |