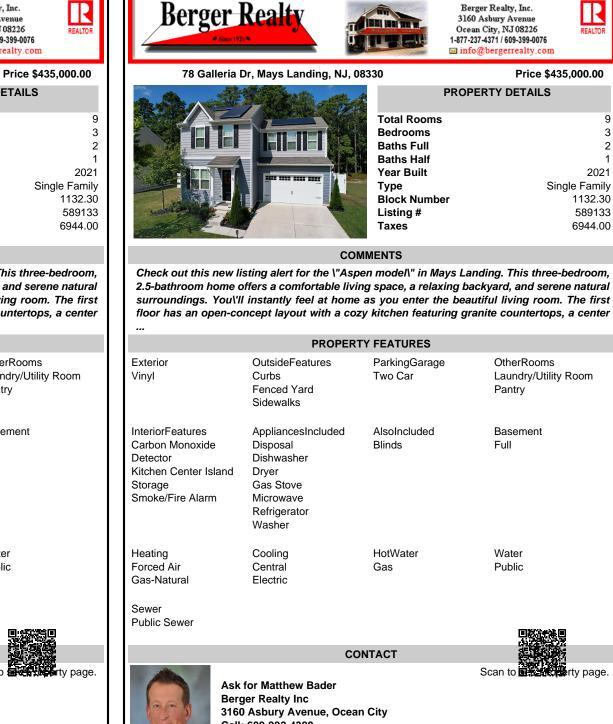

78 Galleria Dr, Mays Landing, NJ, 08330

| Mark Cit | PROPERTY DETAILS                                                                                                     |
|----------|----------------------------------------------------------------------------------------------------------------------|
|          | Total Rooms<br>Bedrooms<br>Baths Full<br>Baths Half<br>Year Built<br>Type Sing<br>Block Number<br>Listing #<br>Taxes |

## COMMENTS

Check out this new listing alert for the \"Aspen model\" in Mays Landing. This three-bedroom, 2.5-bathroom home offers a comfortable living space, a relaxing backyard, and serene natural surroundings. You\'ll instantly feel at home as you enter the beautiful living room. The first floor has an open-concept layout with a cozy kitchen featuring granite countertops, a center