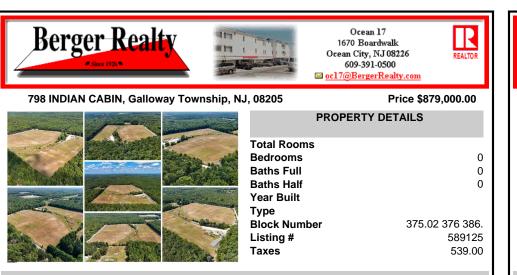

# COMMENTS

THE PROPERTY IS LOCATED IN THE CANNABIS ZONES Classes 1, 2, 3, 4 and 6. please look in doc\'s to read rules and regulations and maps on Galloway twp. website. The property is located in 5 acre lots and 10 acres lots electric has been bought to the property. Majority of the property has been clear for farming small greenhouse is located on the property...