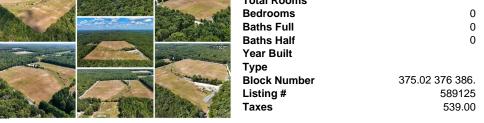

## COMMENTS

THE PROPERTY IS LOCATED IN THE CANNABIS ZONES Classes 1, 2, 3, 4 and 6. please look in doc\'s to read rules and regulations and maps on Galloway twp. website. The property is located in 5 acre lots and 10 acres lots electric has been bought to the property. Majority of the property has been clear for farming small greenhouse is located on the property...