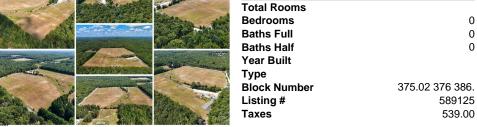

# COMMENTS

THE PROPERTY IS LOCATED IN THE CANNABIS ZONES Classes 1, 2, 3, 4 and 6. please look in doc\'s to read rules and regulations and maps on Galloway twp. website. The property is located in 5 acre lots and 10 acres lots electric has been bought to the property. Majority of the property has been clear for farming small greenhouse is located on the property...