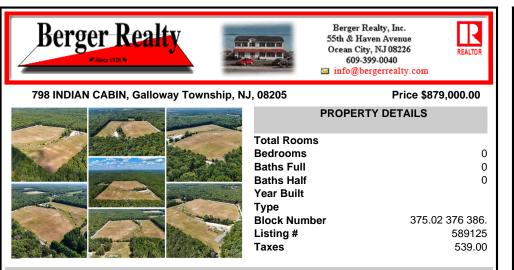

# COMMENTS

THE PROPERTY IS LOCATED IN THE CANNABIS ZONES Classes 1, 2, 3, 4 and 6. please look in doc\'s to read rules and regulations and maps on Galloway twp. website. The property is located in 5 acre lots and 10 acres lots electric has been bought to the property. Majority of the property has been clear for farming small greenhouse is located on the property...