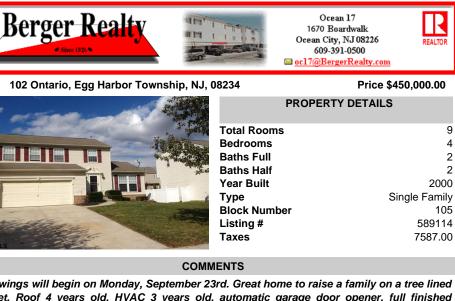

Showings will begin on Monday, September 23rd. Great home to raise a family on a tree lined street. Roof 4 years old, HVAC 3 years old, automatic garage door opener, full finished basement with storage and a much needed extra powder room, maintance free trex deck, large fenced in back yard and all beautiful modern light fixtures are included. Time to make the call to vi...