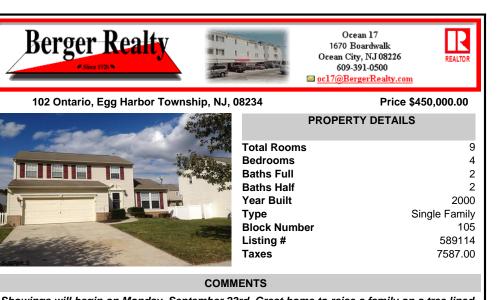

Showings will begin on Monday, September 23rd. Great home to raise a family on a tree lined street. Roof 4 years old, HVAC 3 years old, automatic garage door opener, full finished basement with storage and a much needed extra powder room, maintance free trex deck, large fenced in back yard and all beautiful modern light fixtures are included. Time to make the call to vi...