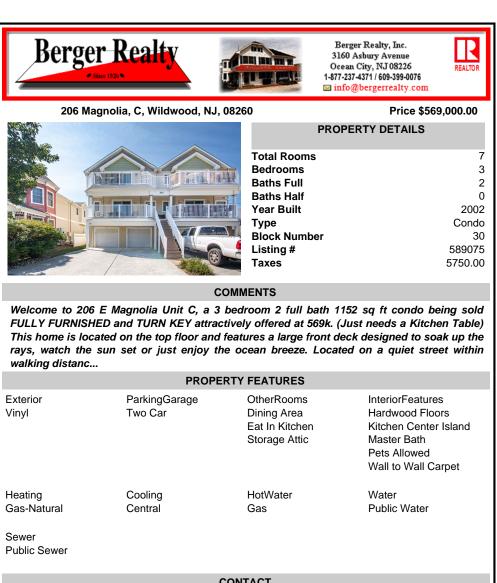

206 Magnolia, C, Wildwood, NJ, 08260

Price \$569,000.00 ILS

REALTO

7

3

2 0

2002

30

Condo

589075

5750.00

| PROPERTY DETAIL                                                                                                 |
|-----------------------------------------------------------------------------------------------------------------|
| Total Rooms<br>Bedrooms<br>Baths Full<br>Baths Half<br>Year Built<br>Type<br>Block Number<br>Listing #<br>Taxes |

## COMMENTS

Welcome to 206 E Magnolia Unit C, a 3 bedroom 2 full bath 1152 sq ft condo being sold FULLY FURNISHED and TURN KEY attractively offered at 569k. (Just needs a Kitchen Table) This home is located on the top floor and features a large front deck designed to soak up the rays, watch the sun set or just enjoy the ocean breeze. Located on a quiet street within walking distanc ...

| PROPERTY FEATURES      |                          |                                                              |                                                                                                                    |
|------------------------|--------------------------|--------------------------------------------------------------|--------------------------------------------------------------------------------------------------------------------|
| Exterior<br>Vinyl      | ParkingGarage<br>Two Car | OtherRooms<br>Dining Area<br>Eat In Kitchen<br>Storage Attic | InteriorFeatures<br>Hardwood Floors<br>Kitchen Center Island<br>Master Bath<br>Pets Allowed<br>Wall to Wall Carpet |
| Heating<br>Gas-Natural | Cooling<br>Central       | HotWater<br>Gas                                              | Water<br>Public Water                                                                                              |
| Sewer                  |                          |                                                              |                                                                                                                    |

Public Sewer