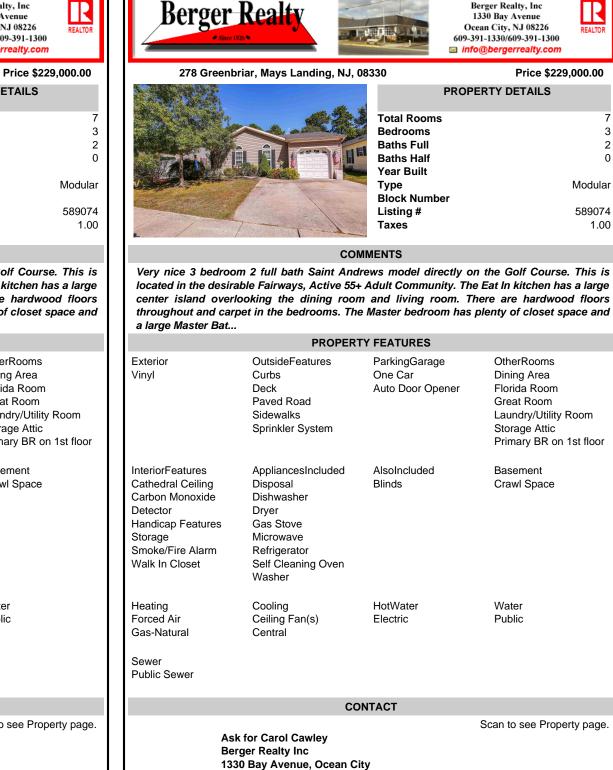

278 Greenbriar, Mays Landing, NJ, 08330

| PROPERTY DETAILS                                                  |
|-------------------------------------------------------------------|
| Total Rooms<br>Bedrooms<br>Baths Full<br>Baths Half<br>Year Built |
| Type Mod<br>Block Number                                          |
| Listing # 589<br>Taxes                                            |

## COMMENTS

Very nice 3 bedroom 2 full bath Saint Andrews model directly on the Golf Course. This is located in the desirable Fairways, Active 55+ Adult Community. The Eat In kitchen has a large center island overlooking the dining room and living room. There are hardwood floors throughout and carpet in the bedrooms. The Master bedroom has plenty of closet space and a large Master Bat ...