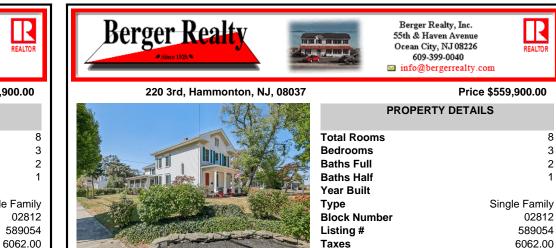

## COMMENTS

Make 3rd, 1st on your list! Experience the charm of this vintage treasure! A stunning historic gem built in 1900, offering just under 3,000 square feet of timeless charm. This picturesque home, situated on a coveted corner lot, features a classic front porch with elegant columns and a delightful side porch that's perfect for enjoying your morning coffee or evening drinks...