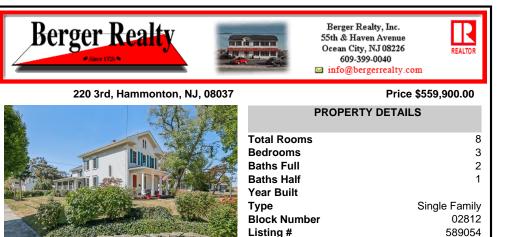

## COMMENTS

Taxes

Make 3rd, 1st on your list! Experience the charm of this vintage treasure! A stunning historic gem built in 1900, offering just under 3,000 square feet of timeless charm. This picturesque home, situated on a coveted corner lot, features a classic front porch with elegant columns and a delightful side porch that's perfect for enjoying your morning coffee or evening drinks...