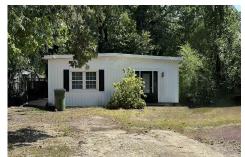

## 308 Elmwood, Egg Harbor Township, NJ, 08234

| 08234 Price \$159,000. |               |
|------------------------|---------------|
| PROPERTY               | DETAILS       |
| Total Rooms            | 5             |
| Bedrooms               | 2             |
| Baths Full             | 1             |
| Baths Half             | 0             |
| Year Built             |               |
| Туре                   | Single Family |
| Block Number           | 1441          |
| Listing #              | 589052        |
| Taxes                  | 4647.00       |

## COMMENTS

Taxes

INVESTOR FLIP OR HOLD, Large two-bedroom 1-bath ranch home features cathedral ceilings throughout. In 2016 the kitchen and bath were updated, new trim and interior doors installed, new flooring and other upgrades. New roof in 2023, needs some freshening up but in good condition, Interior pics are from 2017, See agent remarks for more details. NO ACCESS NO SHOWINGS ....