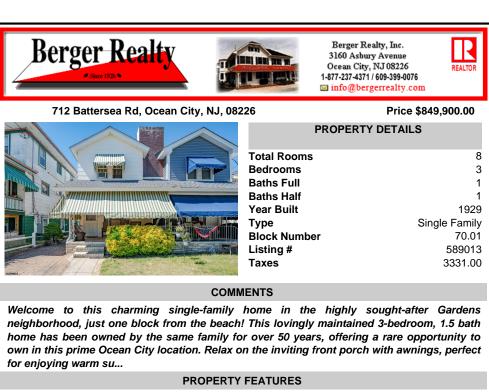

712 Battersea Rd, Ocean City, NJ

| J, 08226 |              | Price \$849,900.00 |
|----------|--------------|--------------------|
|          | PR           | OPERTY DETAILS     |
|          | Total Rooms  | 8                  |
|          | Bedrooms     | 3                  |
|          | Baths Full   | 1                  |
|          | Baths Half   | 1                  |
|          | Year Built   | 1929               |
|          | Туре         | Single Family      |
|          | Block Number | 70.01              |
|          | Listing #    | 589013             |
|          | Taxes        | 3331.00            |

## COMMENTS

Welcome to this charming single-family home in the highly sought-after Gardens neighborhood, just one block from the beach! This lovingly maintained 3-bedroom, 1.5 bath home has been owned by the same family for over 50 years, offering a rare opportunity to own in this prime Ocean City location. Relax on the inviting front porch with awnings, perfect for enjoying warm su...