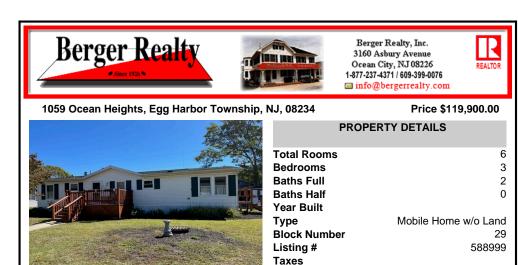

# 1059 Ocean Heights, Egg Harbor Township, NJ, 08234

#### Price \$119,900.00

| <br>• • |
|---------|
|         |
|         |
|         |
|         |
|         |
|         |

| otal Rooms  | 6                    |
|-------------|----------------------|
| edrooms     | 3                    |
| aths Full   | 2                    |
| aths Half   | 0                    |
| ear Built   |                      |
| уре         | Mobile Home w/o Land |
| lock Number | 29                   |
| isting #    | 588999               |
| axes        |                      |

**PROPERTY DETAILS** 