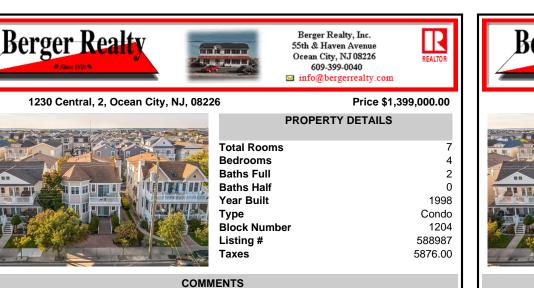

Public Sewer

CONTACT

Scan to see Pr

| REALTOR                                                         | Berg                                                                                                                                                                                                                                                                                                                                                                                    | er Realty                                                                 | Statement Oc                                                                       | Berger Realty, Inc.<br>th & Haven Avenue<br>sean City, NJ 08226<br>609-399-0040<br>nfo@bergerrealty.com  | REALTOR       |  |  |  |
|-----------------------------------------------------------------|-----------------------------------------------------------------------------------------------------------------------------------------------------------------------------------------------------------------------------------------------------------------------------------------------------------------------------------------------------------------------------------------|---------------------------------------------------------------------------|------------------------------------------------------------------------------------|----------------------------------------------------------------------------------------------------------|---------------|--|--|--|
| \$1,399,000.00                                                  | 1230                                                                                                                                                                                                                                                                                                                                                                                    | Central, 2, Ocean City, NJ, 0                                             | 8226                                                                               | Price \$1,399,000.00                                                                                     |               |  |  |  |
| .S                                                              |                                                                                                                                                                                                                                                                                                                                                                                         |                                                                           |                                                                                    | OPERTY DETAILS                                                                                           |               |  |  |  |
| 7<br>4                                                          |                                                                                                                                                                                                                                                                                                                                                                                         |                                                                           | Total Rooms<br>Bedrooms                                                            |                                                                                                          | 7<br>4        |  |  |  |
| 2                                                               |                                                                                                                                                                                                                                                                                                                                                                                         |                                                                           | Baths Full                                                                         |                                                                                                          | 2             |  |  |  |
| 0                                                               |                                                                                                                                                                                                                                                                                                                                                                                         |                                                                           | Baths Half                                                                         |                                                                                                          | 0             |  |  |  |
| 1998                                                            |                                                                                                                                                                                                                                                                                                                                                                                         |                                                                           | Year Built                                                                         |                                                                                                          | 1998          |  |  |  |
| Condo<br>1204                                                   |                                                                                                                                                                                                                                                                                                                                                                                         |                                                                           | Type<br>Block Number                                                               |                                                                                                          | Condo<br>1204 |  |  |  |
| 588987                                                          |                                                                                                                                                                                                                                                                                                                                                                                         |                                                                           | Block Number<br>Listing #                                                          |                                                                                                          | 588987        |  |  |  |
| 5876.00                                                         | 100 30                                                                                                                                                                                                                                                                                                                                                                                  |                                                                           | Taxes                                                                              |                                                                                                          | 5876.00       |  |  |  |
|                                                                 |                                                                                                                                                                                                                                                                                                                                                                                         | COMMENTS                                                                  |                                                                                    |                                                                                                          |               |  |  |  |
| is never been<br>NJ with easy<br>s Ocean City<br>iclude 4 large | Welcome to 1230 Central Ave, 2nd Floor! This impeccably maintained home has never been rented and is ready for it\'s new owners. Situated in the heart of Ocean City, NJ with easy walking access downtown Asbury Ave shopping/restuarants and the famous Ocean City beach and boardwalk. At just over 1,600 square feet of living space, features include 4 large bedrooms, 2 full bat |                                                                           |                                                                                    |                                                                                                          |               |  |  |  |
|                                                                 |                                                                                                                                                                                                                                                                                                                                                                                         | PROPER                                                                    | TY FEATURES                                                                        |                                                                                                          |               |  |  |  |
| atures<br>Ceiling(s)<br>s)<br>enter Island<br>th<br>ved         | Exterior<br>Vinyl                                                                                                                                                                                                                                                                                                                                                                       | ParkingGarage<br>Attached Garage<br>Auto Door Opener<br>One Car           | OtherRooms<br>Eat In Kitchen<br>Great Room<br>Laundry/Utility Roo<br>Storage Attic | InteriorFeatures<br>Cathedral Ceilir<br>Fireplace(s)<br>om Kitchen Center<br>Master Bath<br>Pets Allowed | ng(s)         |  |  |  |
|                                                                 | Heating                                                                                                                                                                                                                                                                                                                                                                                 | Cooling                                                                   | HotWater                                                                           | Water                                                                                                    |               |  |  |  |
| ter                                                             | Forced Air<br>Gas-Natural                                                                                                                                                                                                                                                                                                                                                               | Ceiling Fan(s)<br>Central                                                 | Gas                                                                                | Public Water                                                                                             |               |  |  |  |
|                                                                 | Sewer<br>Public Sewer                                                                                                                                                                                                                                                                                                                                                                   |                                                                           |                                                                                    |                                                                                                          |               |  |  |  |
|                                                                 | CONTACT                                                                                                                                                                                                                                                                                                                                                                                 |                                                                           |                                                                                    |                                                                                                          |               |  |  |  |
| Property page.                                                  |                                                                                                                                                                                                                                                                                                                                                                                         | Ask for Lori McCloskey<br>Berger Realty Inc<br>109 E 55th St., Ocean City |                                                                                    | Scan to see Prope                                                                                        | rty page.     |  |  |  |