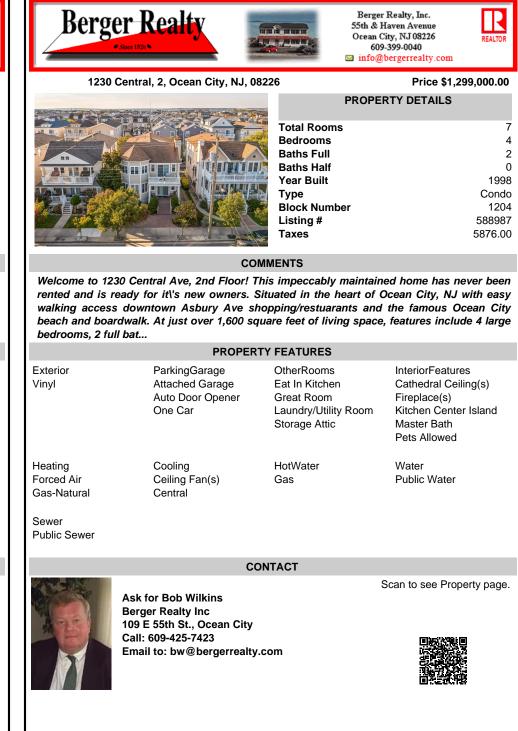

## COMMENTS

Welcome to 1230 Central Ave, 2nd Floor! This impeccably maintained home has never been rented and is ready for it\'s new owners. Situated in the heart of Ocean City, NJ with easy walking access downtown Asbury Ave shopping/restuarants and the famous Ocean City beach and boardwalk. At just over 1,600 square feet of living space, features include 4 large bedrooms, 2 full bat...