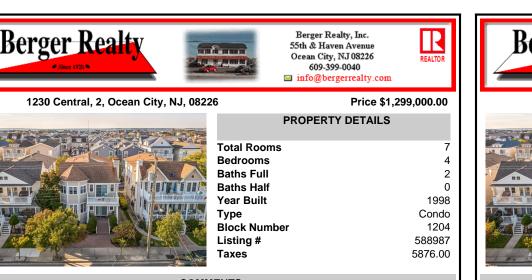

## COMMENTS

Welcome to 1230 Central Ave, 2nd Floor! This impeccably maintained home has never been rented and is ready for it\'s new owners. Situated in the heart of Ocean City, NJ with easy walking access downtown Asbury Ave shopping/restuarants and the famous Ocean City beach and boardwalk. At just over 1,600 square feet of living space, features include 4 large bedrooms, 2 full bat...