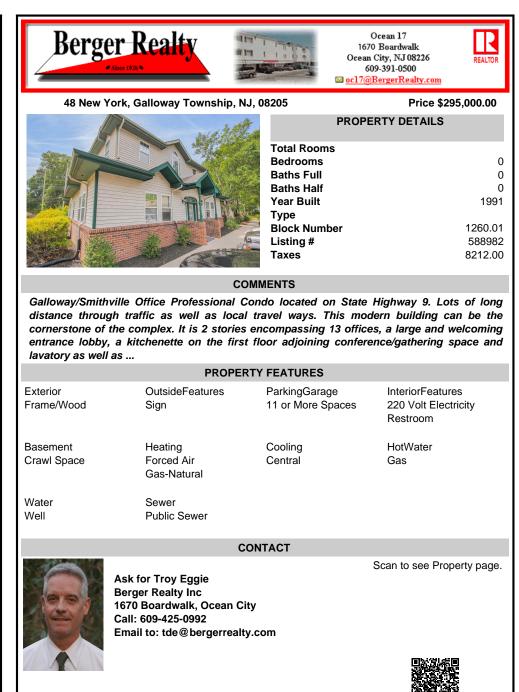

Galloway/Smithville Office Professional Condo located on State Highway 9. Lots of long distance through traffic as well as local travel ways. This modern building can be the cornerstone of the complex. It is 2 stories encompassing 13 offices, a large and welcoming entrance lobby, a kitchenette on the first floor adjoining conference/gathering space and lavatory as well as ...