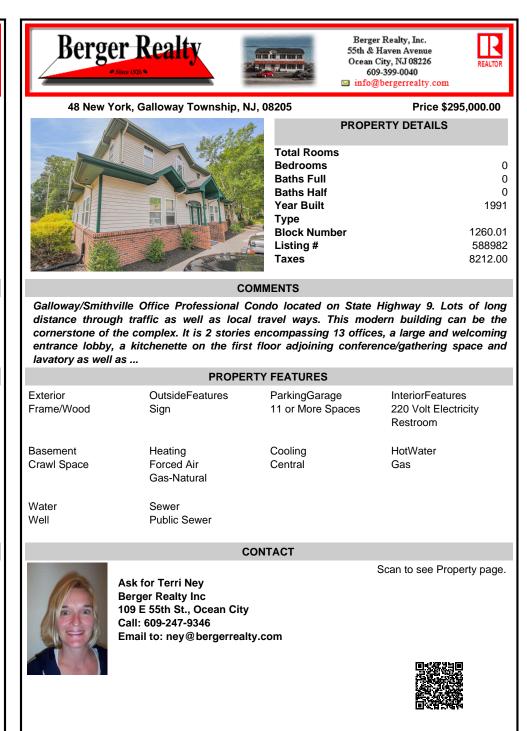

## COMMENTS

Galloway/Smithville Office Professional Condo located on State Highway 9. Lots of long distance through traffic as well as local travel ways. This modern building can be the cornerstone of the complex. It is 2 stories encompassing 13 offices, a large and welcoming entrance lobby, a kitchenette on the first floor adjoining conference/gathering space and lavatory as well as ...