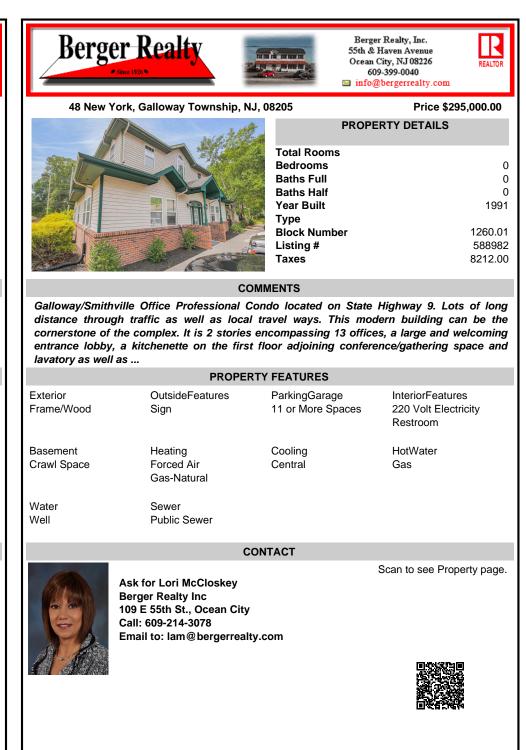

## COMMENTS

Galloway/Smithville Office Professional Condo located on State Highway 9. Lots of long distance through traffic as well as local travel ways. This modern building can be the cornerstone of the complex. It is 2 stories encompassing 13 offices, a large and welcoming entrance lobby, a kitchenette on the first floor adjoining conference/gathering space and lavatory as well as ...

| PROPERTY FEATURES       |                                      |                                    |                                                      |
|-------------------------|--------------------------------------|------------------------------------|------------------------------------------------------|
| Exterior<br>Frame/Wood  | OutsideFeatures<br>Sign              | ParkingGarage<br>11 or More Spaces | InteriorFeatures<br>220 Volt Electricity<br>Restroom |
| Basement<br>Crawl Space | Heating<br>Forced Air<br>Gas-Natural | Cooling<br>Central                 | HotWater<br>Gas                                      |
| Water<br>Well           | Sewer<br>Public Sewer                |                                    |                                                      |

CONTACT

Ask for Lori McCloskey Berger Realty Inc 109 E 55th St., Ocean City Call: 609-214-3078

Scan to see Property page.