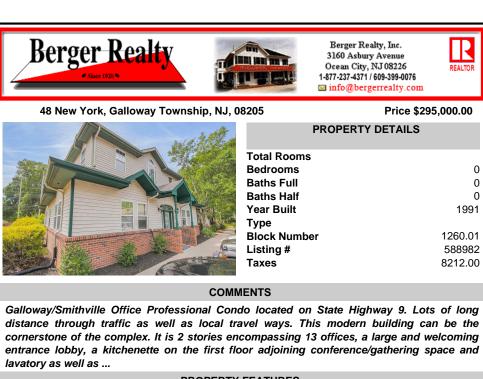

## COMMENTS

Galloway/Smithville Office Professional Condo located on State Highway 9. Lots of long distance through traffic as well as local travel ways. This modern building can be the cornerstone of the complex. It is 2 stories encompassing 13 offices, a large and welcoming entrance lobby, a kitchenette on the first floor adjoining conference/gathering space and lavatory as well as ...