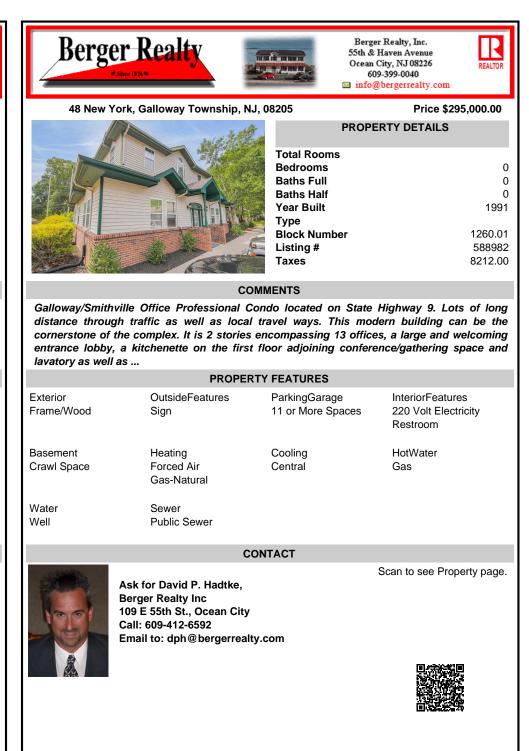

## COMMENTS

Galloway/Smithville Office Professional Condo located on State Highway 9. Lots of long distance through traffic as well as local travel ways. This modern building can be the cornerstone of the complex. It is 2 stories encompassing 13 offices, a large and welcoming entrance lobby, a kitchenette on the first floor adjoining conference/gathering space and lavatory as well as ...