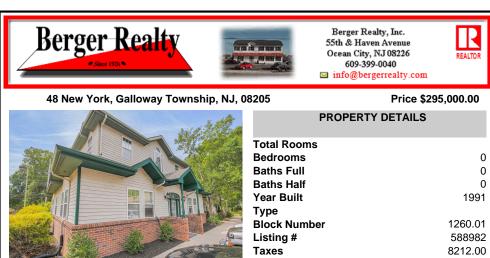

## COMMENTS

Galloway/Smithville Office Professional Condo located on State Highway 9. Lots of long distance through traffic as well as local travel ways. This modern building can be the cornerstone of the complex. It is 2 stories encompassing 13 offices, a large and welcoming entrance lobby, a kitchenette on the first floor adjoining conference/gathering space and lavatory as well as ...