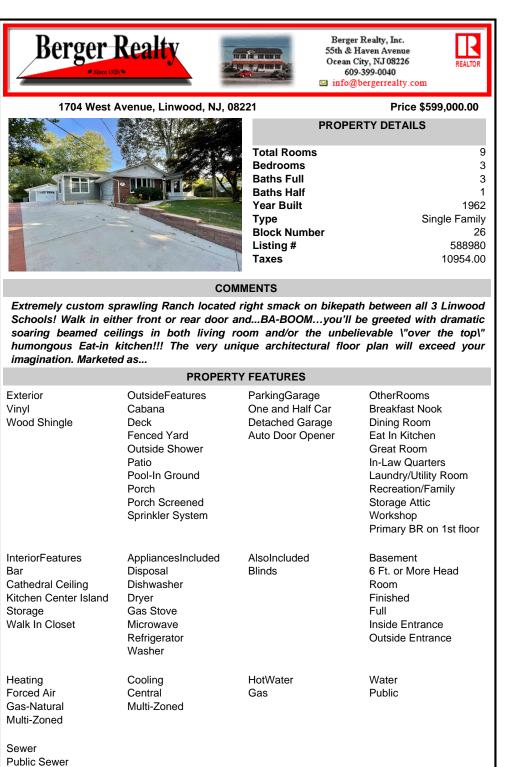

| 1. A. | T KOT EI     |               |
|-------------------------------------------|--------------|---------------|
|                                           | Total Rooms  | 9             |
| 2                                         | Bedrooms     | 3             |
| Taxa                                      | Baths Full   | 3             |
| 100                                       | Baths Half   | 1             |
|                                           | Year Built   | 1962          |
|                                           | Туре         | Single Family |
|                                           | Block Number | 26            |
|                                           | Listing #    | 588980        |
| F                                         | Taxes        | 10954.00      |

## COMMENTS

Extremely custom sprawling Ranch located right smack on bikepath between all 3 Linwood Schools! Walk in either front or rear door and...BA-BOOM...you'll be greeted with dramatic soaring beamed ceilings in both living room and/or the unbelievable \"over the top\" humongous Eat-in kitchen!!! The very unique architectural floor plan will exceed your imagination. Marketed as...

| Exterior<br>Vinyl<br>Wood Shingle                                                                  | OutsideFeatures<br>Cabana<br>Deck<br>Fenced Yard<br>Outside Shower<br>Patio<br>Pool-In Ground<br>Porch<br>Porch Screened<br>Sprinkler System | ParkingGarage<br>One and Half Car<br>Detached Garage<br>Auto Door Opener | OtherRooms<br>Breakfast Nook<br>Dining Room<br>Eat In Kitchen<br>Great Room<br>In-Law Quarters<br>Laundry/Utility Room<br>Recreation/Family<br>Storage Attic<br>Workshop<br>Primary BR on 1st floor | Exterior<br>Vinyl<br>Wood Shingle                                                                  | Outsid<br>Caban<br>Deck<br>Fenced<br>Outsid<br>Patio<br>Pool-Ir<br>Porch<br>Porch<br>Sprinkl |
|----------------------------------------------------------------------------------------------------|----------------------------------------------------------------------------------------------------------------------------------------------|--------------------------------------------------------------------------|-----------------------------------------------------------------------------------------------------------------------------------------------------------------------------------------------------|----------------------------------------------------------------------------------------------------|----------------------------------------------------------------------------------------------|
| InteriorFeatures<br>Bar<br>Cathedral Ceiling<br>Kitchen Center Island<br>Storage<br>Walk In Closet | AppliancesIncluded<br>Disposal<br>Dishwasher<br>Dryer<br>Gas Stove<br>Microwave<br>Refrigerator<br>Washer                                    | AlsoIncluded<br>Blinds                                                   | Basement<br>6 Ft. or More Head<br>Room<br>Finished<br>Full<br>Inside Entrance<br>Outside Entrance                                                                                                   | InteriorFeatures<br>Bar<br>Cathedral Ceiling<br>Kitchen Center Island<br>Storage<br>Walk In Closet | Appliar<br>Dispos<br>Dishwa<br>Dryer<br>Gas St<br>Microw<br>Refrige<br>Washe                 |
| Heating<br>Forced Air<br>Gas-Natural<br>Multi-Zoned                                                | Cooling<br>Central<br>Multi-Zoned                                                                                                            | HotWater<br>Gas                                                          | Water<br>Public                                                                                                                                                                                     | Heating<br>Forced Air<br>Gas-Natural<br>Multi-Zoned                                                | Coolin<br>Centra<br>Multi-Z                                                                  |
| Sewer<br>Public Sewer                                                                              |                                                                                                                                              |                                                                          |                                                                                                                                                                                                     | Sewer<br>Public Sewer                                                                              |                                                                                              |