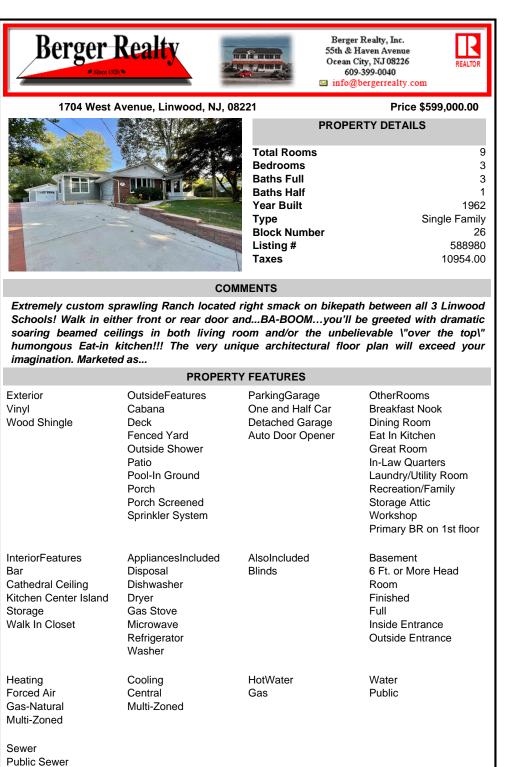

## COMMENTS

Extremely custom sprawling Ranch located right smack on bikepath between all 3 Linwood Schools! Walk in either front or rear door and...BA-BOOM...you'll be greeted with dramatic soaring beamed ceilings in both living room and/or the unbelievable \"over the top\" humongous Eat-in kitchen!!! The very unique architectural floor plan will exceed your imagination. Marketed as...