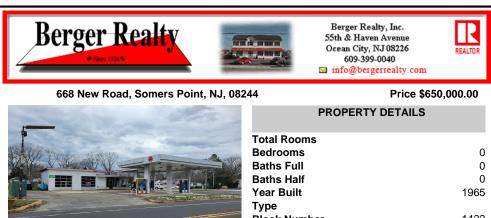

## COMMENTS

Prime corner location on Route 9 in Somers Point, NJ. This retail property, built in 1965, features a service station with a two-bay garage and gas station. The building offers a gross leasable area of 1,564 SF on a single floor and is set on 0.43 acres. It includes 15 surface parking spaces and is zoned HC-1. The property is currently vacant and presents various opportuni...

### 668 New Road, Somers Point, NJ, 08244

Price \$650,000.00

| - and the | PROPERTY DETAILS                                                  |
|-----------|-------------------------------------------------------------------|
|           | Total RoomsBedrooms0Baths Full0Baths Half0Year Built1965          |
|           | Type 1422   Block Number 1422   Listing # 588979   Taxes 19085.00 |

# COMMENTS

Prime corner location on Route 9 in Somers Point, NJ. This retail property, built in 1965, features a service station with a two-bay garage and gas station. The building offers a gross leasable area of 1,564 SF on a single floor and is set on 0.43 acres. It includes 15 surface parking spaces and is zoned HC-1. The property is currently vacant and presents various opportuni...