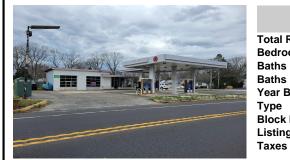

# **COMMENTS**

Prime corner location on Route 9 in Somers Point, NJ. This retail property, built in 1965, features a service station with a two-bay garage and gas station. The building offers a gross leasable area of 1,564 SF on a single floor and is set on 0.43 acres. It includes 15 surface parking spaces and is zoned HC-1. The property is currently vacant and presents various opportuni...

# COMMENTS

Prime corner location on Route 9 in Somers Point, NJ. This retail property, built in 1965, features a service station with a two-bay garage and gas station. The building offers a gross leasable area of 1,564 SF on a single floor and is set on 0.43 acres. It includes 15 surface parking spaces and is zoned HC-1. The property is currently vacant and presents various opportuni...