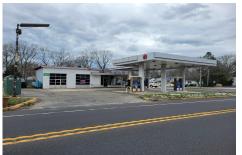

# **COMMENTS**

Prime corner location on Route 9 in Somers Point, NJ. This retail property, built in 1965, features a service station with a two-bay garage and gas station. The building offers a gross leasable area of 1,564 SF on a single floor and is set on 0.43 acres. It includes 15 surface parking spaces and is zoned HC-1. The property is currently vacant and presents various opportuni...

# COMMENTS

Prime corner location on Route 9 in Somers Point, NJ. This retail property, built in 1965, features a service station with a two-bay garage and gas station. The building offers a gross leasable area of 1,564 SF on a single floor and is set on 0.43 acres. It includes 15 surface parking spaces and is zoned HC-1. The property is currently vacant and presents various opportuni...